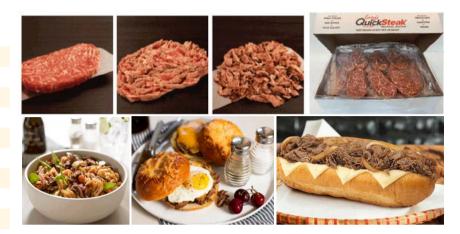

## **Features and Benefits:**

The secret to the Gary's QuickSteak<sup>®</sup> Beef is the release process on the grill. Easily break apart or defrost the amount required for your recipe. The meat slices separate into lean, tender and juicy slices on the grill in seconds. Gary's QuickSteak<sup>®</sup> delivers on flavor and profit and will please your grill cooks and customers equally!

Boost your grill productivity with Gary's QuickSteak<sup>®</sup> products. You will see measurable savings with less waste, labor and menu planning. Expand your sandwich menu with a variety of recipe options such as salads, omelets, fajitas, wraps, rice bowls and more!

- Cooks in 60 seconds
- Lean and juicy slices with a tender bite
- No gristle or sinew
- No MSG or Soy
- Versatile Menu Options
- Evenly marbled at 85% lean