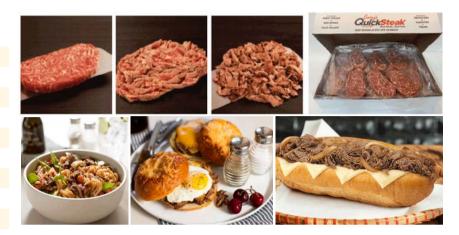

## Features and Benefits:

The secret to the Gary's QuickSteak<sup>®</sup> Beef is the release process on the grill. Easily break apart or defrost the amount required for your recipe. The meat slices separate into lean, tender and juicy slices on the grill in seconds. Gary's QuickSteak<sup>®</sup> delivers on flavor and profit and will please your grill cooks and customers equally!

Boost your grill productivity with Gary's QuickSteak<sup>®</sup> products. You will see measurable savings with less waste, labor and menu planning. Expand your sandwich menu with a variety of recipe options such as salads, omelets, fajitas, wraps, rice bowls and more!

- Cooks in 60 seconds
- Lean and juicy slices with a tender bite
- No gristle or sinew
- No MSG or Soy
- Versatile Menu Options
- Evenly marbled at 85% lean