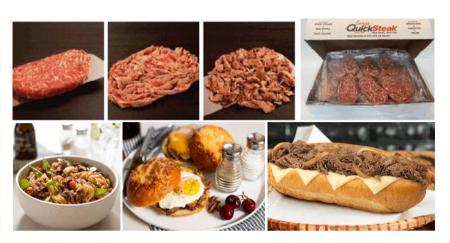

### Features and Benefits:

The secret to the Gary's QuickSteak® Beef is the release process on the grill. Easily break apart or defrost the amount required for your recipe. The meat slices separate into lean, tender and juicy slices on the grill in seconds. Gary's QuickSteak® delivers on flavor and profit and will please your grill cooks and customers equally!

Boost your grill productivity with Gary's QuickSteak® products. You will see measurable savings with less waste, labor and menu planning. Expand your sandwich menu with a variety of recipe options such as salads, omelets, fajitas, wraps, rice bowls and more!

- Cooks in 60 seconds
- Lean and juicy slices with a tender bite
- Evenly marbled at 85% lean
- No gristle or sinew
- No MSG or Soy
- Versatile Menu Options