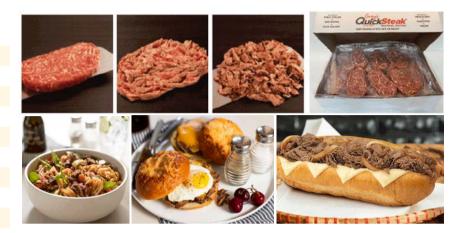

## Features and Benefits:

The secret to the Gary's QuickSteak<sup>®</sup> Beef is the release process on the grill. Easily break apart or defrost the amount required for your recipe. The meat slices separate into lean, tender and juicy slices on the grill in seconds. Gary's QuickSteak<sup>®</sup> delivers on flavor and profit and will please your grill cooks and customers equally!

Boost your grill productivity with Gary's QuickSteak<sup>®</sup> products. You will see measurable savings with less waste, labor and menu planning. Expand your sandwich menu with a variety of recipe options such as salads, omelets, fajitas, wraps, rice bowls and more!

- Cooks in 60 seconds
- Lean and juicy slices with a tender bite
- No gristle or sinew
- No MSG or Soy
- Versatile Menu Options
- Evenly marbled at 85% lean