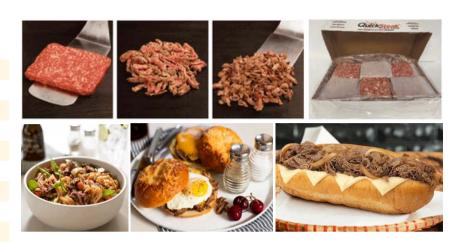

#### G23040A

Non-Marinated Beef 4 oz portions, 40 per case NET WT: 10.0 lbs (4.54 kgs) GROSS WT: 10.84 lbs (4.92 kgs) Case Size: 17 x 10.25 x 3.625" Case Cube: 0.37 Cases Per Pallet: 160 Tie High: 10/16 Shelf Life: 300 Days GTIN: 00817506012082

## Features and Benefits:

The secret to the Gary's QuickSteak® Beef is the release process on the grill. Easily break apart or defrost the amount required for your recipe. The meat slices separate into lean, tender and juicy slices on the grill in seconds. Gary's QuickSteak® delivers on flavor and profit and will please your grill cooks and customers equally!

Boost your grill productivity with Gary's QuickSteak<sup>®</sup> products. You will see measurable savings with less waste, labor and menu planning. Expand your sandwich menu with a variety of recipe options such as salads, omelets, fajitas, wraps, rice bowls and more!

### **COOKING PREPARATION:**

Flat Top Grill -

- Our Steaks cook best on a flat top grill pre-heated to 350°F
  - 1. Place frozen or thawed portion on the grill and add desired seasonings.
  - 2. As cooking begins flip the portion once.
  - 3. As the meat slices begin to release; continue to separate with the spatula. Use caution not to over-cook.
  - 4. Cook until product has reached an internal temperature 165°F.