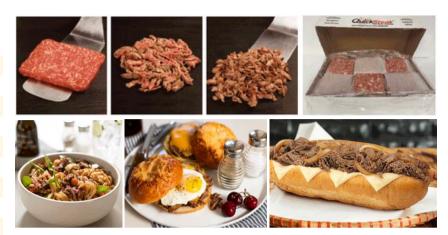

### **Features and Benefits:**

The secret to the Gary's QuickSteak® Beef is the release process on the grill. Easily break apart or defrost the amount required for your recipe. The meat slices separate into lean, tender and juicy slices on the grill in seconds. Gary's QuickSteak® delivers on flavor and profit and will please your grill cooks and customers equally!

Boost your grill productivity with Gary's QuickSteak® products. You will see measurable savings with less waste, labor and menu planning. Expand your sandwich menu with a variety of recipe options such as salads, omelets, fajitas, wraps, rice bowls and more!

- Cooks in 60 seconds
- Lean and juicy slices with a tender bite
- Evenly marbled at 85% lean
- No gristle or sinew
- No MSG or Soy
- Versatile Menu Options

### **COOKING PREPARATION:**

Flat Top Grill -

Our Steaks cook best on a flat top grill pre-heated to 350°F

- 1. Place frozen or thawed portion on the grill and add desired seasonings.
- 2. As cooking begins flip the portion once.
- 3. As the meat slices begin to release; continue to separate with the spatula. Use caution not to over-cook.
- 4. Cook until product has reached an internal temperature 165°F.

Conventional Oven -

Our Steaks cook best on a conventional oven pre-heated to 350°F

- 1. Place frozen or thawed portion in a oven safe pan and add desired seasonings.
- 2. As cooking begins flip the portion once.
- 3. As the meat slices begin to release; continue to separate with the spatula. Use caution not to over-cook.
- 4. Cook until product has reached an internal temperature 165°F.