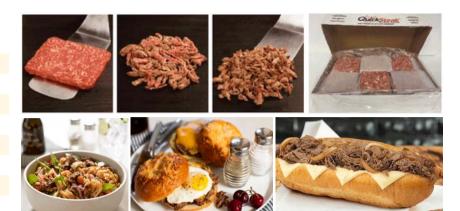

### Features and Benefits:

The secret to the Gary's QuickSteak® Beef is the release process on the grill. Easily break apart or defrost the amount required for your recipe. The meat slices separate into lean, tender and juicy slices on the grill in seconds. Gary's QuickSteak® delivers on flavor and profit and will please your grill cooks and customers equally!

Boost your grill productivity with Gary's QuickSteak® products. You will see measurable savings with less waste, labor and menu planning. Expand your sandwich menu with a variety of recipe options such as salads, omelets, fajitas, wraps, rice bowls and more!

- Cooks in 60 seconds
- Lean and juicy slices with a tender bite
- Evenly marbled at 85% lean
- No gristle or sinew
- No MSG or Soy
- Versatile Menu Options